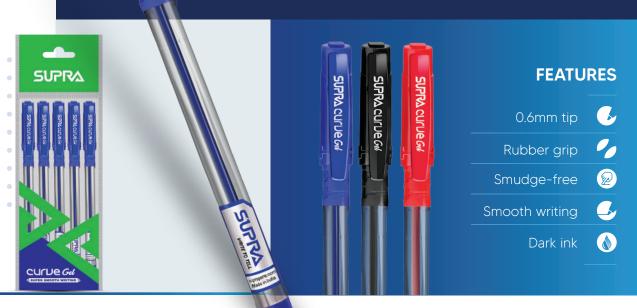

## SUPRA CULUE Gel

FEATURES

0.7mm/1.0mm tip

Fine writing

Smudge-free

Skip-free

Unique look

Better grip

Available Colours