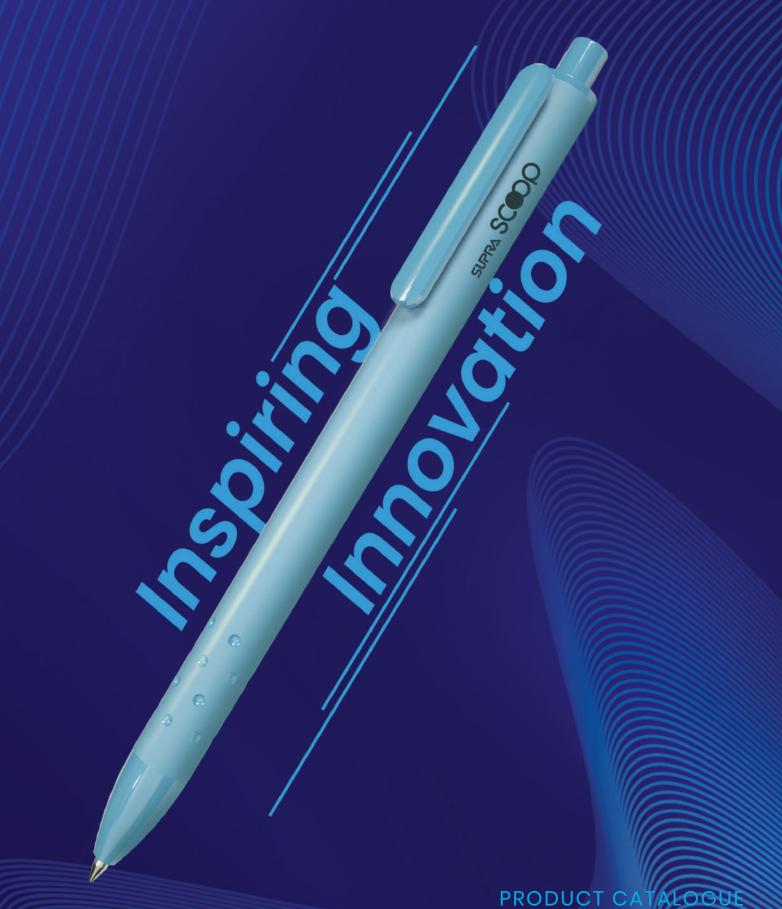

# SUPRA SCOOP

#### **FEATURES**

- Unique look
- Superb grip
- S Glides easily
- Smooth writing