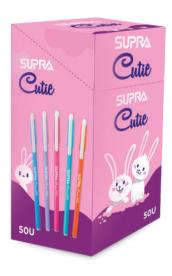

#### SUPRA Cutie

# Run the show with a showstopper in hand.

Available Colours •••

Available Colours

## Our Packaging

10 pcs Box -

12 pcs Box -

50 pcs Box

20 pcs Box -

Pouch -

PVC Box -

Gift Set