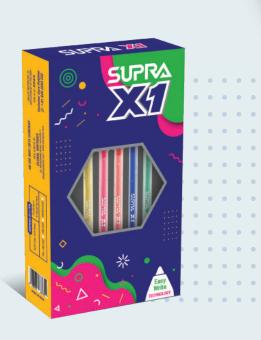

# SUPRA X1

#### **FEATURES**

0.7mm/1.0mm tip 💪

Unique look 🥜

Glides easily S

Skip-free writing

Available Colours

Available Colours •••