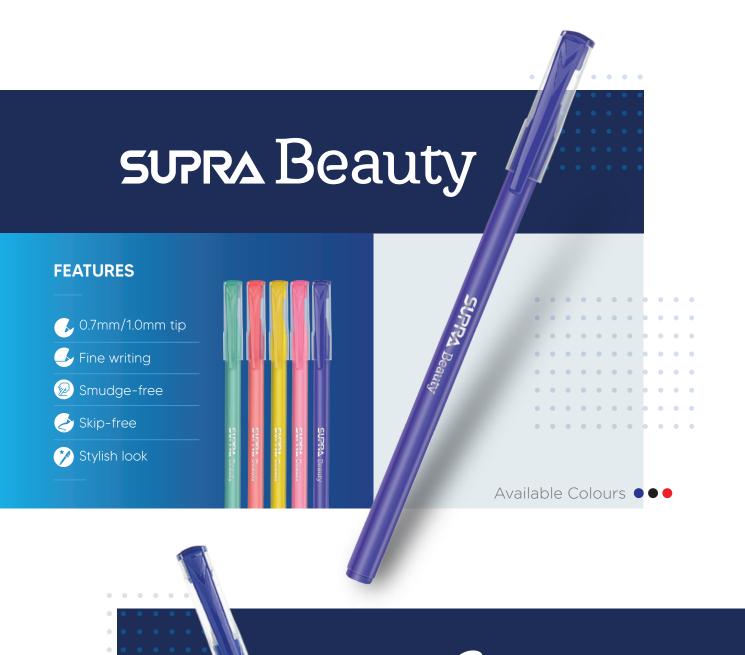

#### **FEATURES**

0.7mm/1.0mm tip \_\_\_

Retractable Mechanism

Perfect for Gifting 🛞

Sophisticated Design 🥎

#### **FEATURES**

- **6.** 0.7mm/1.0mm tip
- Stylish look
- Smooth writing
- Silver Clip

Available Colours •••