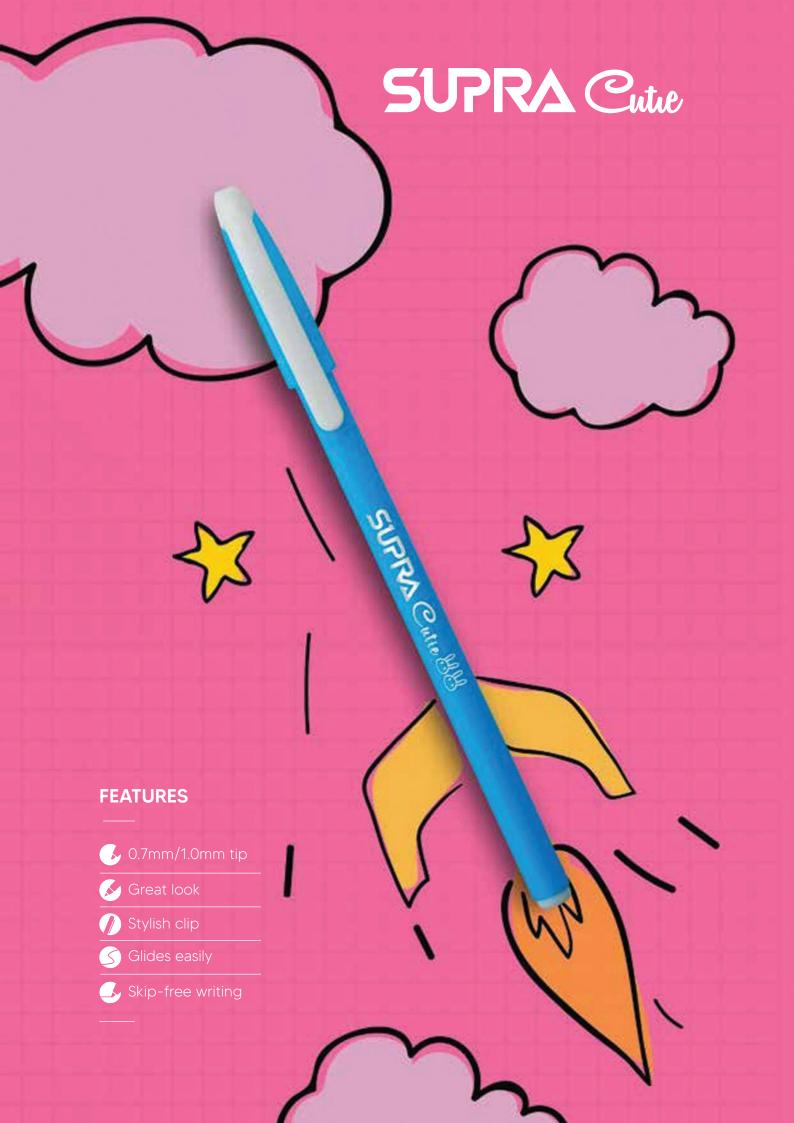

#### SUPRA Cutie

# Run the show with a showstopper in hand.

Available Colours •••

Available Colours