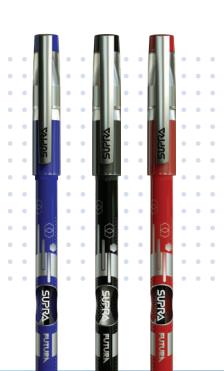

# Stay traditionally **Progressive**

Classic ballpoint reimagined with oodles of class. Skip-free uninterrupted writing to match the speed of your thoughts.

#### **FEATURES**

- Golden clip
- Smudge-free
- Hybrid ink
- 800m tested
- **6** 0.7mm/1.0mm tip