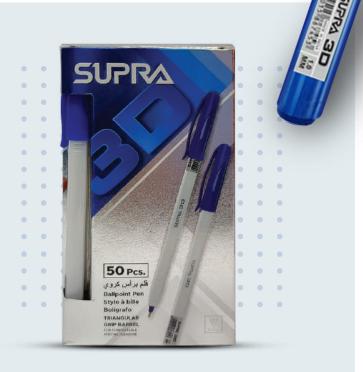

### SUPRA 3D

#### **FEATURES**

- **%** 0.7mm/1.0mm tip
- Glides easily
- Skip-free writing
- Better grip
- Smooth writing