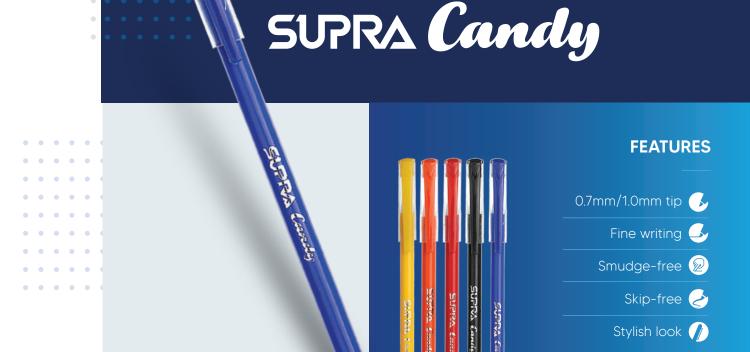

#### **FEATURES**

- Golden clip
- Smudge-free
- Hybrid ink
- 800m tested
- **6** 0.7mm/1.0mm tip