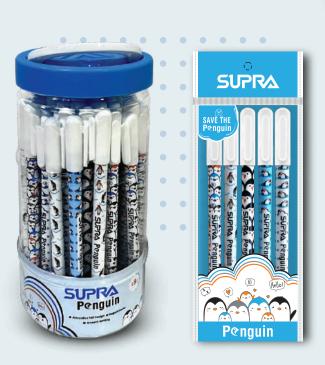

# SUPRA Penguin

#### **FEATURES**

0.7mm/1.0mm Tip 💪

Glides Easily

Skip-free Writing

Unique Look 🥍

• • Available Colours