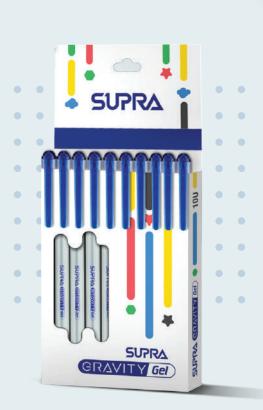

# SUPRA GLOIVIAT

#### **FEATURES**

0.7mm/1.0mm tip 👃

Smooth ink

Skip-free writing 💪

Smart, stylish look 🧷