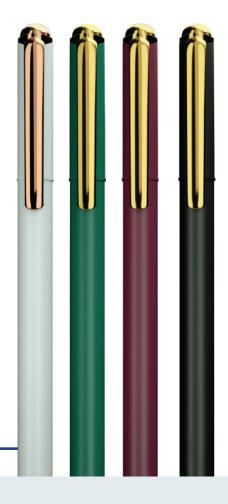

#### **DESIGNER PEN**

Say hello to a pen that is as unique in look, as it is efficient. This pen comes with a fine 0.7mm tip and is available in three classic colours. Go, think up and pen down.