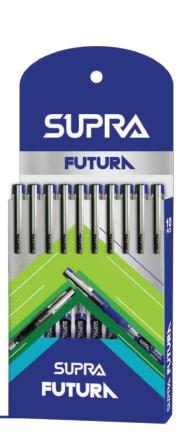

# Stay traditionally **Progressive**

Classic ballpoint reimagined with oodles of class. Skip-free uninterrupted writing to match the speed of your thoughts.

#### **FEATURES**

- Golden clip
- Smudge-free
- Hybrid ink
- 800m tested
- **6** 0.7mm/1.0mm tip