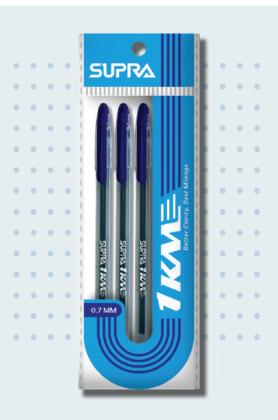

#### **BALL PEN**

Comfortable writing guaranteed by ergonomic grip zones with free-flowing ink to match your creativity.