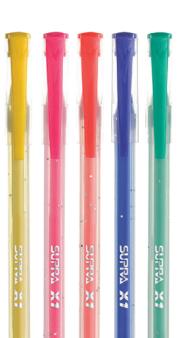

# SUPRA X1

#### **FEATURES**

0.7mm/1.0mm tip 💪

Unique look 🥜

Glides easily S

Skip-free writing

Available Colours

Available Colours •••