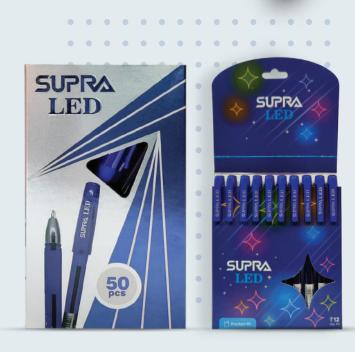

## SUPRA LED

#### FEATURES

Designed for comfort

Rubber grip

Pocket fit

\_\_\_ 0.7mm/1.0mm tip