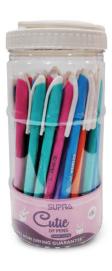

ours





SUPRAZ WOODEN



# SUPRA Penguin

#### **FEATURES**

0.7mm/1.0mm Tip 💪

Glides Easily

Skip-free Writing

Unique Look 🥍

• • Available Colours





# SUPRAVIELVEL

#### **FEATURES**



Better grip

Glides easily

Skip-free writing

Smooth writing

SUPPLATED VIEWS











#### **FEATURES**

0.7mm/1.0mm tip \_\_\_\_

Rubber grip 🥠

Glides easily

Skip-free writing \_\_\_\_

Smooth writing

## SUPRA Slider

**FEATURES** 

- Rubber grip
- Glides easily
- Skip-free writing
- Smooth writing





## SUPRA FAST

Available Colours ••••

Available Barrel Colours
Tinted, Transparent & Yellow Body

#### **FEATURES**

Glides easily

Skip-free writing 🤳

Smooth writing 🤡

0.7mm/1.0mm tip 🕹











#### SUPRA Cutie

# Run the show with a showstopper in hand.

Available Colours •••















Available Colours



#### **FEATURES**

High Mileage Writing

Transparent Barrel

Ultra Low Viscosity Hybrid Ink







# SUPRA X1

#### **FEATURES**

0.7mm/1.0mm tip 💪

Unique look 🥜

Glides easily S

Skip-free writing

Available Colours







Available Colours •••

### DF PENS

See your writing makes all the difference with a wide range of DF pens that come with a superfine tip, ensuring smudge-free clean writing. Now draw attention to your handwriting and hold it too, with a pen in the colour of your choice.

#### **FEATURES**















Leave no room for error.

Master Geometry with accurate

# mathematical instruments.



## Our Packaging

10 pcs Box -



12 pcs Box -



50 pcs Box



20 pcs Box -









Pouch -



PVC Box -



Gift Set



10 + 1 Box -



### Our Silent