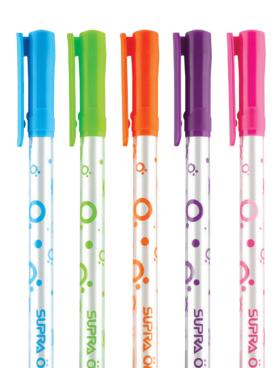

#### **GEL PEN**

Wide range of water-based gel ink, ensuring consistent writing of the same thickness till the last drop of ink.