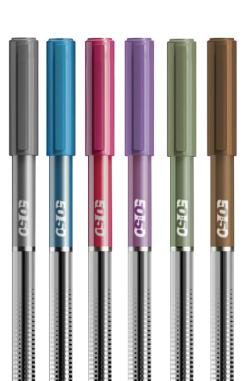

# SUPRA 501-0

#### **FEATURES**

0.7mm/1.0mm tip 💪

Unique look 🏸

Glides easily S

Skip-free writing 🤳