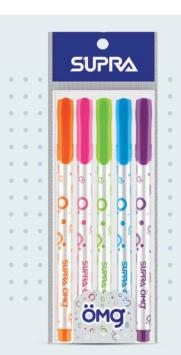

# ömg, supra Hero

#### **FEATURES**

- Skip-free writing
- Smooth writing
- Scented ink

Show of the Palens