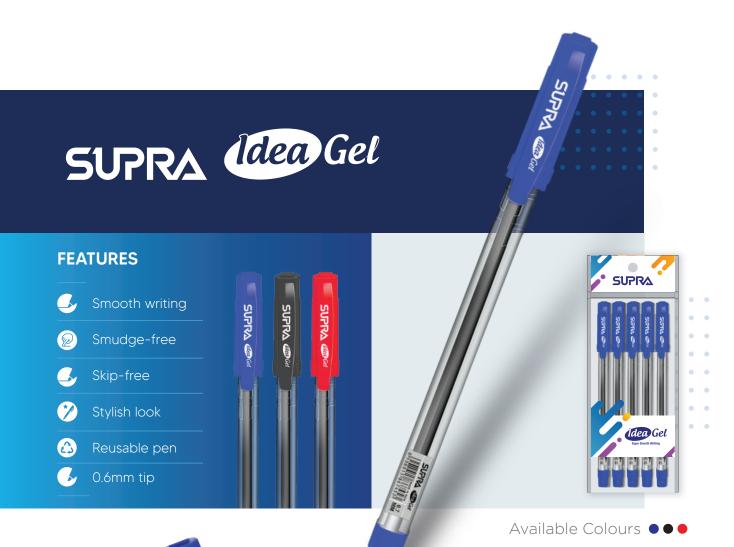

#### **FEATURES**

0.7mm/1.0mm tip \_\_\_

Retractable Mechanism

Perfect for Gifting 🛞

Sophisticated Design 🥎

# Stay traditionally **Progressive**

Classic ballpoint reimagined with oodles of class. Skip-free uninterrupted writing to match the speed of your thoughts.

#### **FEATURES**

- Golden clip
- Smudge-free
- Hybrid ink
- 800m tested
- **6** 0.7mm/1.0mm tip