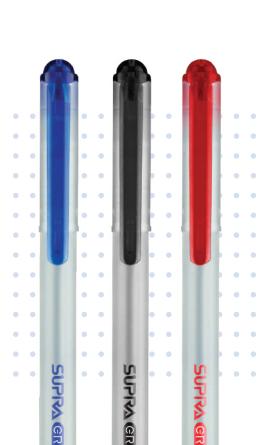

# SUPRA GLOIVIAT

#### **FEATURES**

0.7mm/1.0mm tip 👃

Smooth ink

Skip-free writing 💪

Smart, stylish look 🧷