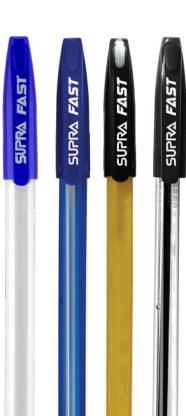

## SUPRA FAST

Available Colours ••••

Available Barrel Colours
Tinted, Transparent & Yellow Body

#### **FEATURES**

Glides easily

Skip-free writing 🤳

Smooth writing 🤡

0.7mm/1.0mm tip 🕹