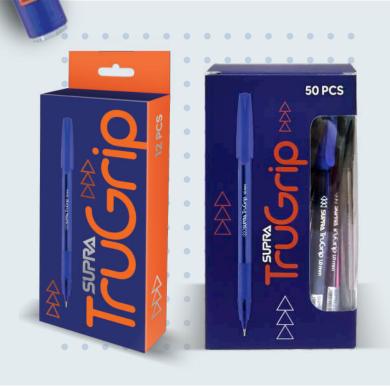

# SUPRA TruGrip

#### **FEATURES**

Unique look

Rubber grip

Glides easily

Smooth writing

g 🤮

0.7mm/1.0mm tip

Available Colours