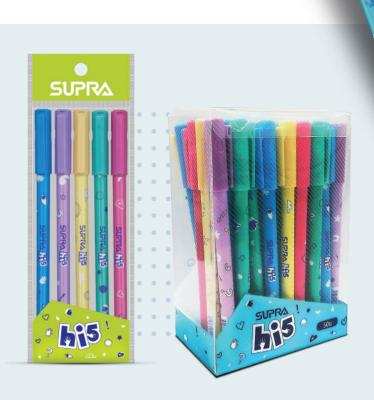

**

Unique look

Rubber grip

Glides easily

Smooth writing

g 🤮

0.7mm/1.0mm tip

Available Colours

AMSUPRA Trucrip 10mm





### SUPRA 3D

#### **FEATURES**

- **%** 0.7mm/1.0mm tip
- Glides easily
- Skip-free writing
- Better grip
- Smooth writing







# SUPRA SUNDAE GEI

#### **FEATURES**

Smooth Writing

High Mileage Writing

Skip-free Writing

Stylish Look

Quick-dry Ink

0.7mm/1.0mm Tip







## SUPRA CULUE Gel







FEATURES

0.7mm/1.0mm tip

Fine writing

Smudge-free

Skip-free

Unique look

Better grip

Available Colours





# SUPRA 501-0

#### **FEATURES**

0.7mm/1.0mm tip 💪

Unique look 🏸

Glides easily S

Skip-free writing 🤳







#### **FEATURES**

0.7mm/1.0mm tip (%)

Unique look 🏸

Stylish clip //

Glides easily 🕥

Skip-free writing

Available Colours

SUPPAN LINES





# ömg, supra Hero

#### **FEATURES**

- Skip-free writing
- Smooth writing
- Scented ink

Show of the Palens











#### **FEATURES**

0.7mm/1.0mm tip ( ).

Unique look 🥍

Stylish clip 🌈

Glides easily 🧲

Skip-free writing





# SUPRA WOODEN

#### **FEATURES**

0.7 mm Tip **(** 

Unique Look 🏸

Glides Easily S

Skip-free Writing

Available Colours





SUPRAZ WOODEN



# SUPRA Penguin

#### **FEATURES**

0.7mm/1.0mm Tip 💪

Glides Easily

Skip-free Writing

Unique Look 🥍

• • Available Colours





# SUPRAVIELVEL

#### **FEATURES**



Better grip

Glides easily

Skip-free writing

Smooth writing

SUPPLATED VIEWS











#### **FEATURES**

0.7mm/1.0mm tip \_\_\_\_

Rubber grip 🥠

Glides easily

Skip-free writing \_\_\_\_

Smooth writing

## SUPRA Slider

**FEATURES** 

- Rubber g