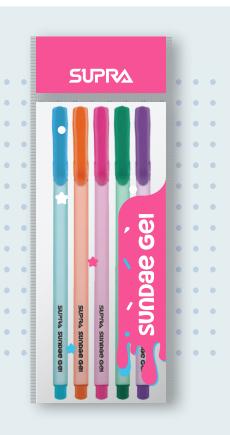

# SUPRA SUNDAE GEI

#### **FEATURES**

Smooth Writing

High Mileage Writing

Skip-free Writing

Stylish Look

Quick-dry Ink

0.7mm/1.0mm Tip