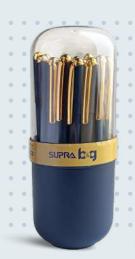

fine 0.7mm tip and is available in three classic colours. Go, think up and pen down.



# SUPRA QUELON SUPRA GRIFFO

#### **DF PEN**

Affordable Direct Fill pens with a consistent ink flow mechanism. Essential writing instruments for fuss-free writing.

#### **ACCESSORIES**

Geometry box and white corrector to take your creative expression to the next level and ensure clean error-free writing.





# SUPRA RT-GOLD

#### **FEATURES**

0.7mm/1.0mm tip \_\_\_

Retractable Mechanism

Perfect for Gifting 🛞

Sophisticated Design 🥎







# Stay traditionally **Progressive**

Classic ballpoint reimagined with oodles of class. Skip-free uninterrupted writing to match the speed of your thoughts.

#### **FEATURES**

- Golden clip
- Smudge-free
- Hybrid ink
- 800m tested
- **6** 0.7mm/1.0mm tip

















# suprabag Play

#### **FEATURES**

- **6.** 0.7mm/1.0mm tip
- Stylish look
- Smooth writing
- Silver Clip

Available Colours •••











#### **FEATURES**

0.7mm/1.0mm Tip \_\_\_\_



Smudge-free Writing

Transparent, Lightweight Body





# SUPRA ProMax



#### **FEATURES**

- Stylish look
- Glides easily
- Skip-free writing
- Smudge-free
- **6.** 0.7mm/1.0mm tip

Available Colours •••













# SUPRA SCOOP

#### **FEATURES**

- Unique look
- Superb grip
- S Glides easily
- Smooth writing







# SUPRA GLOIVIAT

#### **FEATURES**

0.7mm/1.0mm tip 👃

Smooth ink

Skip-free writing 💪

Smart, stylish look 🧷





## SUPRA macarcons gel

#### **FEATURES**

Smudge-free Writing



Available In 5 Pastel Shades

0.7mm/1.0mm Tip





## SUPRA MATRIX

#### **FEATURES**

0.7mm/1.