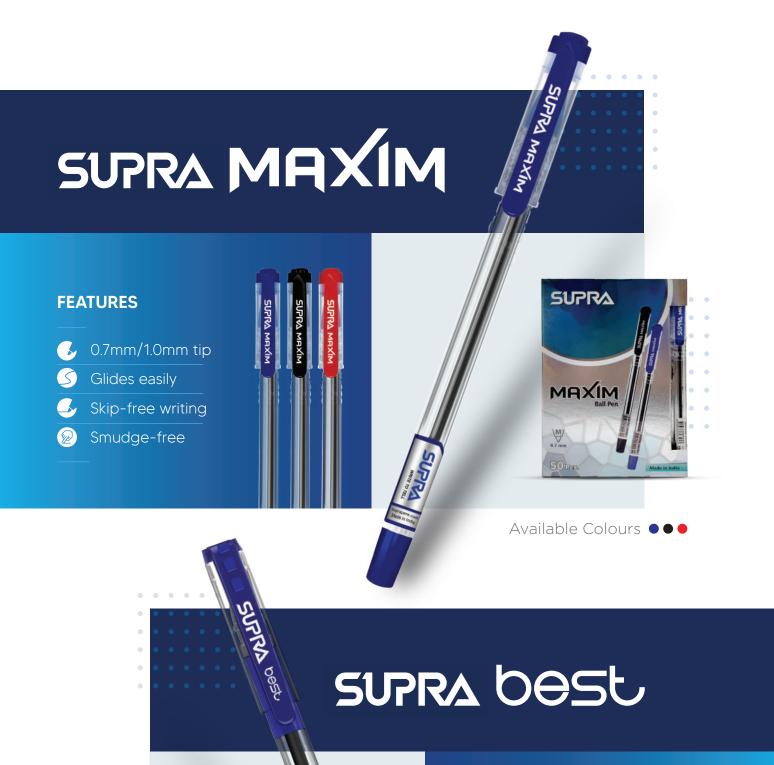

#### **FEATURES**

0.7mm/1.0mm tip \_\_\_

Retractable Mechanism

Perfect for Gifting 🛞

Sophisticated Design 🥎

#### **FEATURES**

- Golden clip
- Smudge-free
- Hybrid ink
- 800m tested
- **6** 0.7mm/1.0mm tip