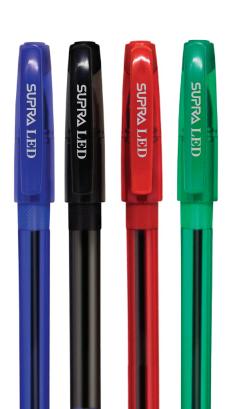

## SUPRA LED

#### FEATURES

Designed for comfort

Rubber grip

Pocket fit

\_\_\_ 0.7mm/1.0mm tip