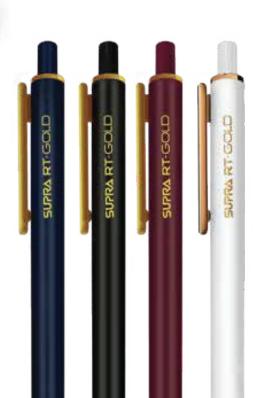

# SUPRA RT-GOLD

# Stay traditionally **Progressive**

Classic ballpoint reimagined with oodles of class. Skip-free uninterrupted writing to match the speed of your thoughts.

#### **FEATURES**

- Golden clip
- Smudge-free
- Hybrid ink
- 800m tested
- **6** 0.7mm/1.0mm tip