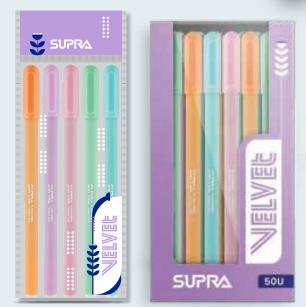

# SUPRAVIELVEL

#### **FEATURES**

Better grip

Glides easily

Skip-free writing

Smooth writing

SUPPLATED VIEWS