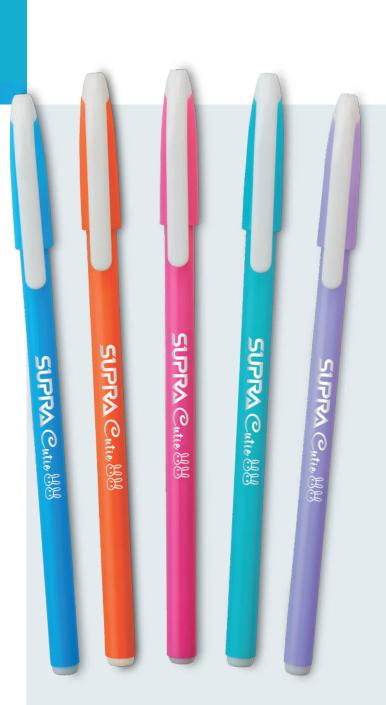

#### SUPRA Cutie

# Run the show with a showstopper in hand.

Available Colours •••

Available Colours