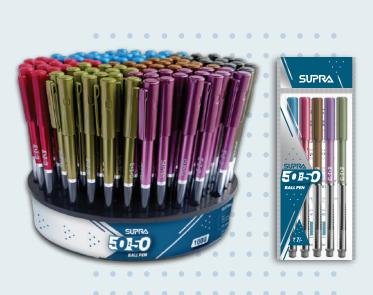

# SUPRA 501-0

#### **FEATURES**

0.7mm/1.0mm tip 💪

Unique look 🏸

Glides easily S

Skip-free writing 🤳