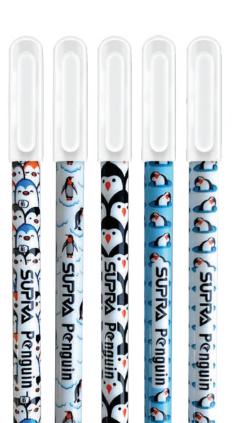

# SUPRA Penguin

#### **FEATURES**

0.7mm/1.0mm Tip 💪

Glides Easily

Skip-free Writing

Unique Look 🥍

• • Available Colours