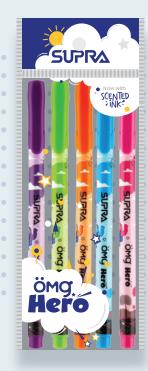

# ömg, supra Hero

#### **FEATURES**

- Skip-free writing
- Smooth writing
- Scented ink

Show of the Palens