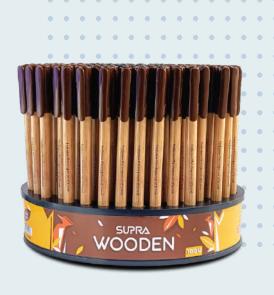

# SUPRA WOODEN

#### **FEATURES**

0.7 mm Tip **(** 

Unique Look 🏸

Glides Easily S

Skip-free Writing

Available Colours

SUPRAZ WOODEN