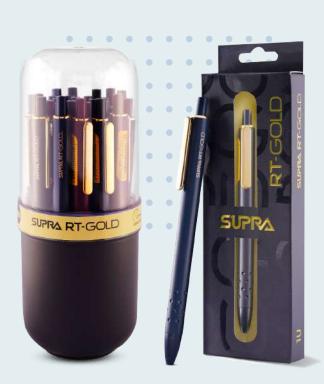

# SUPRA RT-GOLD

# Stay traditionally **Progressive**

Classic ballpoint reimagined with oodles of class. Skip-free uninterrupted writing to match the speed of your thoughts.

#### **FEATURES**

- Golden clip
- Smudge-free
- Hybrid ink
- 800m tested
- **6** 0.7mm/1.0mm tip