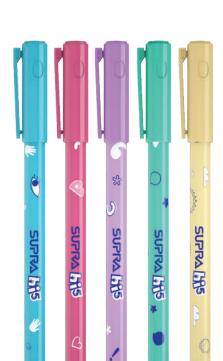

Unique look

Rubber grip

Glides easily

Smooth writing

g 🤮

0.7mm/1.0mm tip

Available Colours

AMSUPRA Trucrip 10mm





### SUPRA 3D

#### **FEATURES**

- **%** 0.7mm/1.0mm tip
- Glides easily
- Skip-free writing
- Better grip
- Smooth writing







# SUPRA SUNDAE GEI

#### **FEATURES**

Smooth Writing

High Mileage Writing

Skip-free Writing

Stylish Look

Quick-dry Ink

0.7mm/1.0mm Tip







## SUPRA CULUE Gel







FEATURES

0.7mm/1.0mm tip

Fine writing

Smudge-free

Skip-free

Unique look

Better grip

Available Colours





# SUPRA 501-0

#### **FEATURES**

0.7mm/1.0mm tip 💪

Unique look 🏸

Glides easily S

Skip-free writing 🤳







#### **FEATURES**

0.7mm/1.0mm tip (%)

Unique look 🏸

Stylish clip //

Glides easily 🕥

Skip-free writing

Available Colours

SUPPAN LINES





# ömg, supra Hero

#### **FEATURES**

- Skip-free writing
- Smooth writing
- Scented ink

Show of the Palens











#### **FEATURES**

0.7mm/1.0mm tip ( ).

Unique look 🥍

Stylish clip 🌈

Glides easily 🧲

Skip-free writing





# SUPRA WOODEN

#### **FEATURES**

0.7 mm Tip **(** 

Unique Look 🏸

Glides Easily S

Skip-free Writing

Available Colours





SUPRAZ WOODEN



# SUPRA Penguin

#### **FEATURES**

0.7mm/1.0mm Tip 💪

Glides Easily

Skip-free Writing

Unique Look 🥍

• • Available Colours





# SUPRAVIELVEL

#### **FEATURES**



Better grip

Glides easily

Skip-free writing

Smooth writing

SUPPLATED VIEWS











#### **FEATURES**

0.7mm/1.0mm tip \_\_\_\_

Rubber grip 🥠

Glides easily

Skip-free writing \_\_\_\_

Smooth writing

## SUPRA Slider

**FEATURES** 

- Rubber gri