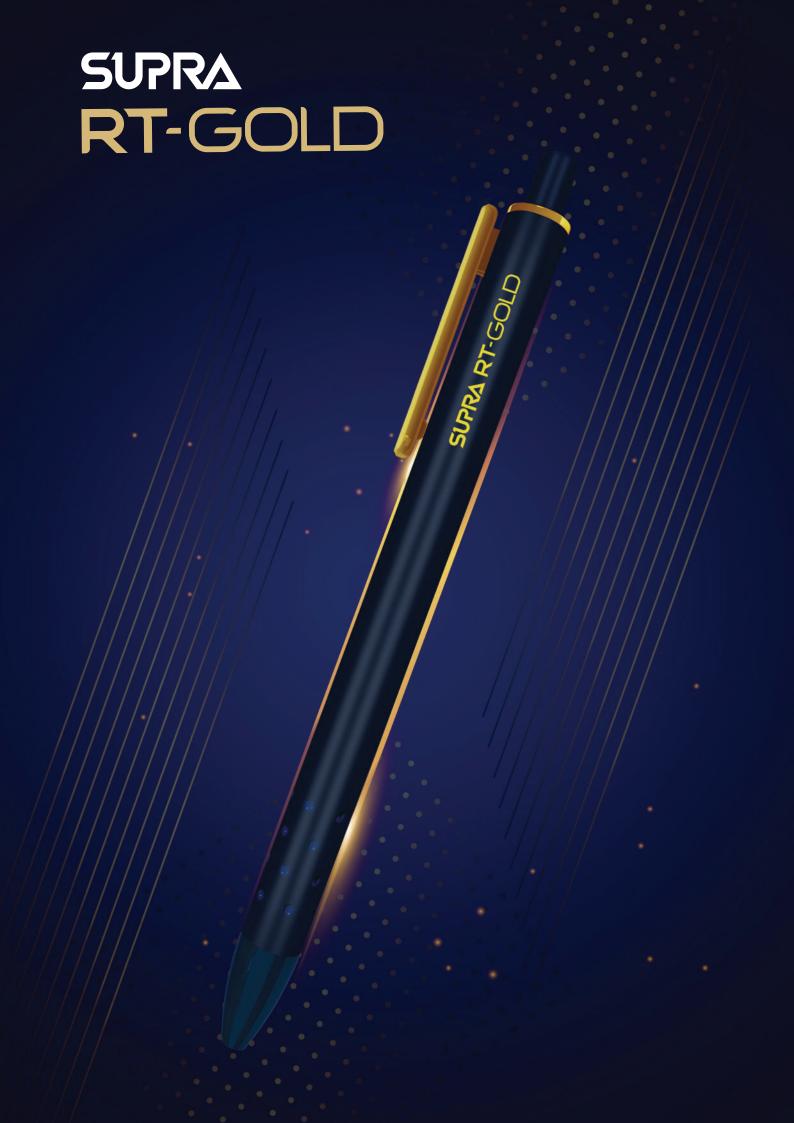

# SUPRA RT-GOLD

# Stay traditionally **Progressive**

Classic ballpoint reimagined with oodles of class. Skip-free uninterrupted writing to match the speed of your thoughts.

#### **FEATURES**

- Golden clip
- Smudge-free
- Hybrid ink
- 800m tested
- **6** 0.7mm/1.0mm tip