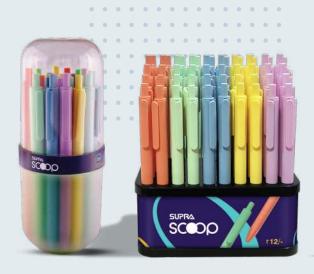

# SUPRA SCOOP

#### **FEATURES**

- Unique look
- Superb grip
- S Glides easily
- Smooth writing