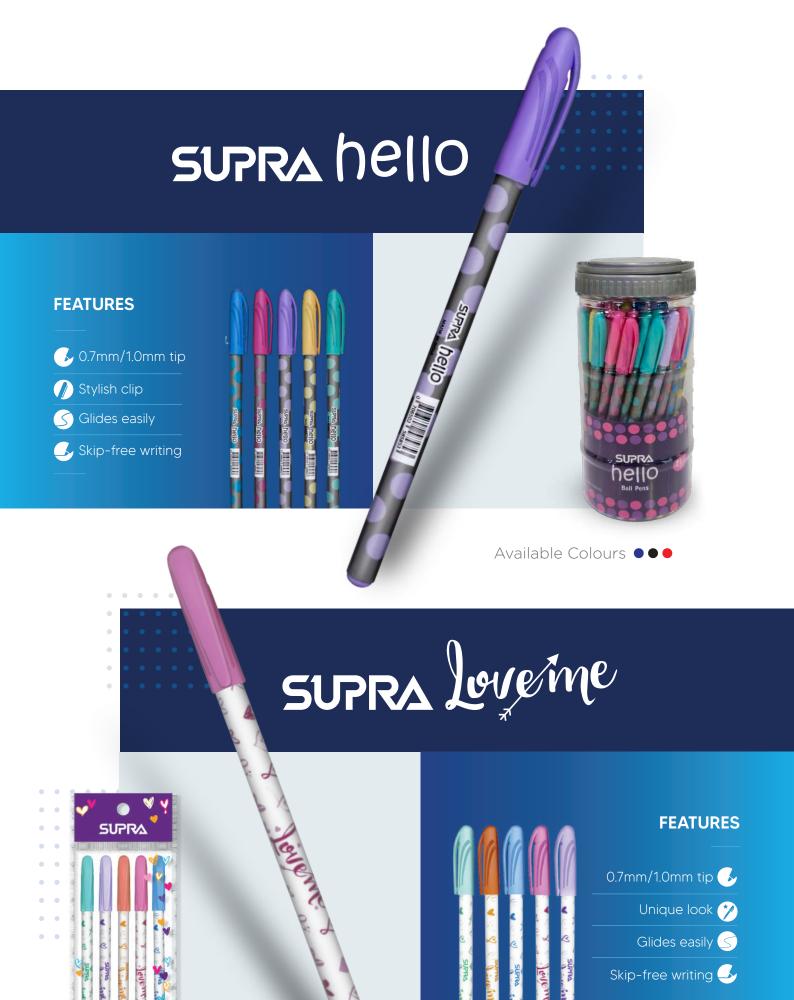

#### **DESIGNER PEN**

Say hello to a pen that is as unique in look, as it is efficient. This pen comes with a fine 0.7mm tip and is available in three classic colours. Go, think up and pen down.

#### **FEATURES**

0.7mm/1.0mm tip \_\_\_

Retractable Mechanism

Perfect for Gifting 🛞

Sophisticated Design 🥎