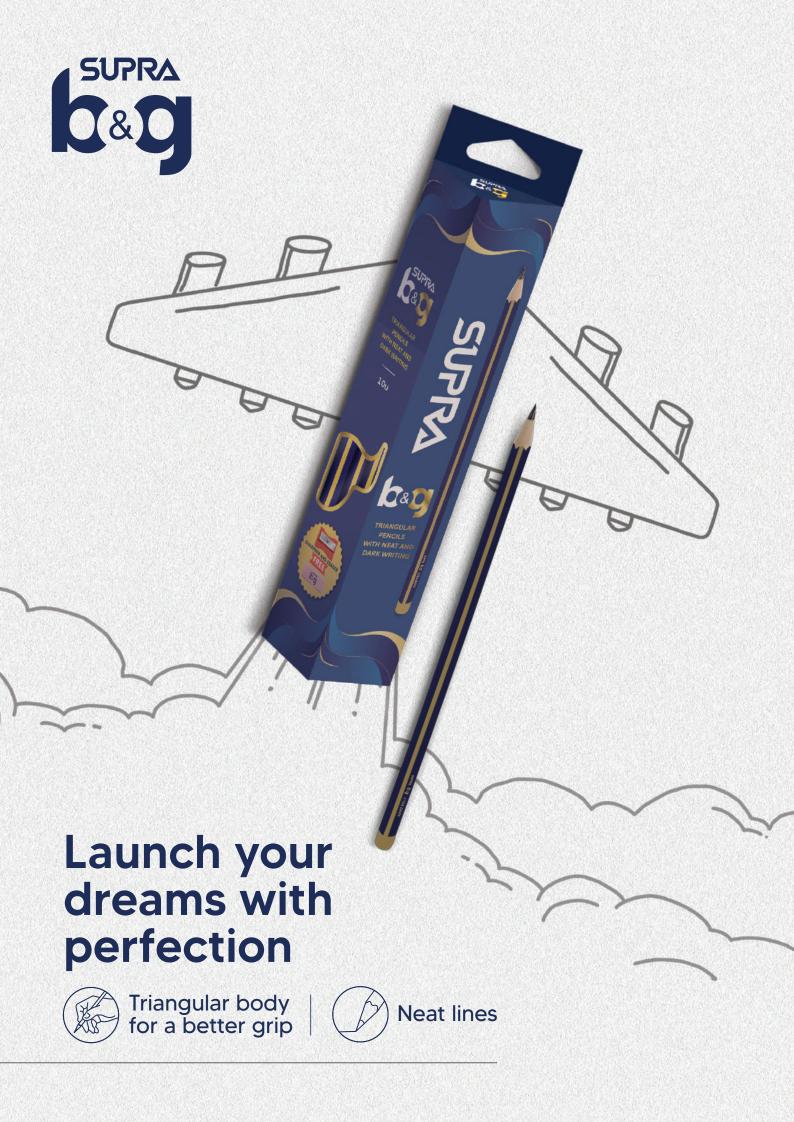

#### **BALL PEN**

Comfortable writing guaranteed by ergonomic grip zones with free-flowing ink to match your creativity.

#### **GEL PEN**

Wide range of water-based gel ink, ensuring consistent writing of the same thickness till the last drop of ink.

#### **DESIGNER PEN**

Say hello to a pen that is as unique in look, as it is efficient. This pen comes with a fine 0.7mm tip and is available in three classic colours. Go, think up and pen down.

#### **DF PEN**

Affordable Direct Fill pens with a consistent ink flow mechanism. Essential writing instruments for fuss-free writing.

#### **ACCESSORIES**

Geometry box and white corrector to take your creative expression to the next level and ensure clean error-free writing.