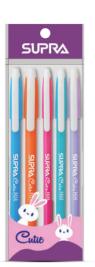

#### SUPRA Cutie

# Run the show with a showstopper in hand.

Available Colours •••

Available Colours