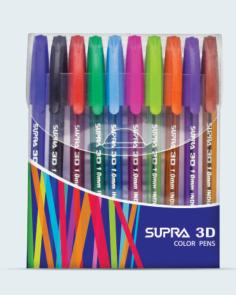

### SUPRA 3D

#### **FEATURES**

- **%** 0.7mm/1.0mm tip
- Glides easily
- Skip-free writing
- Better grip
- Smooth writing