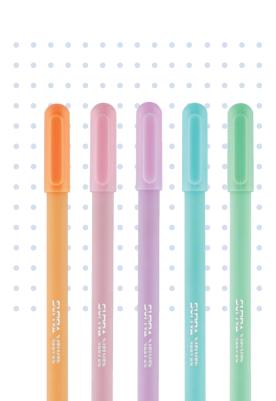

## SUPRA macarcons gel

#### **FEATURES**

Smudge-free Writing

Available In 5 Pastel Shades

0.7mm/1.0mm Tip