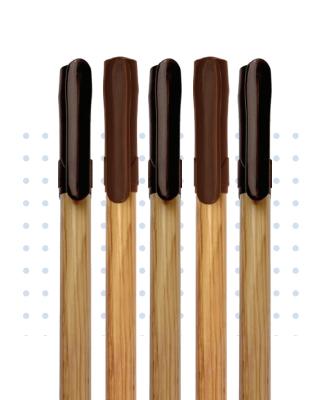

# SUPRA WOODEN

#### **FEATURES**

0.7 mm Tip **(** 

Unique Look 🏸

Glides Easily S

Skip-free Writing

Available Colours

SUPRAZ WOODEN