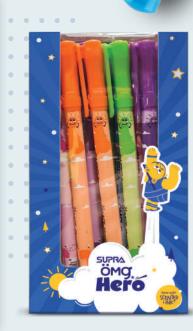

# ömg, supra Hero

#### **FEATURES**

- Skip-free writing
- Smooth writing
- Scented ink

Show of the Palens