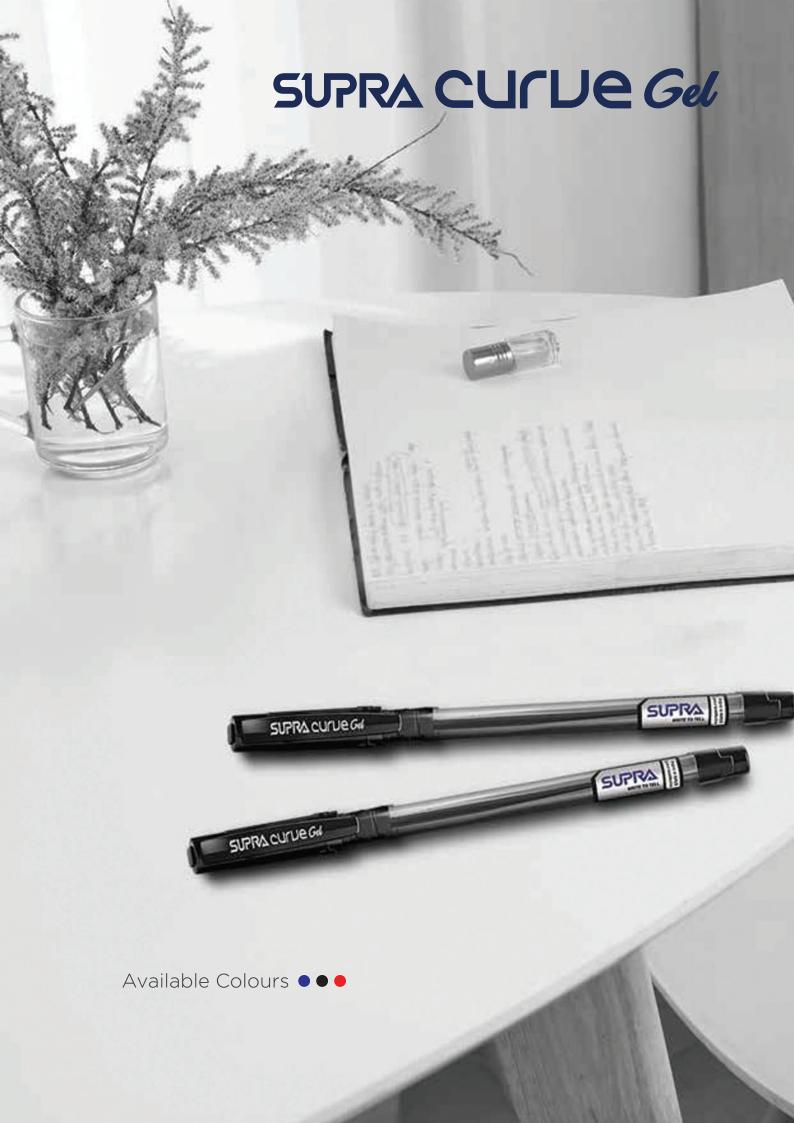

## SUPRA CULUE Gel

FEATURES

0.7mm/1.0mm tip

Fine writing

Smudge-free

Skip-free

Unique look

Better grip

Available Colours