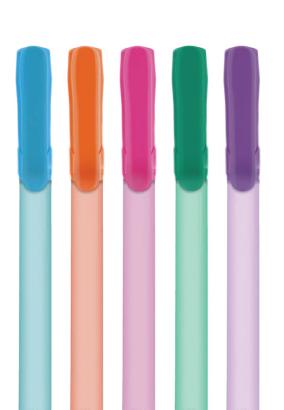

# SUPRA SUNDAE GEI

#### **FEATURES**

Smooth Writing

High Mileage Writing

Skip-free Writing

Stylish Look

Quick-dry Ink

0.7mm/1.0mm Tip